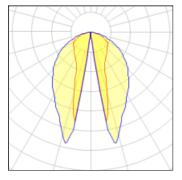

# Light output 1 (integrated)

| Lamp type          | LED     | CCT         | 4032 K |
|--------------------|---------|-------------|--------|
| Nominal lamp power | 28.5 W  | CRI         | 80     |
| Total flux         | 1823 lm | LOR         | 100%   |
| Luminous efficacy  | 64 lm/W | Total power | 28.5 W |