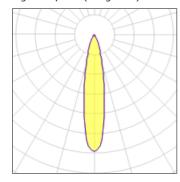

## Light output 1 (integrated)

| Lamp type          | LED     | CCT         | 4000 K |
|--------------------|---------|-------------|--------|
| Nominal lamp power | 2.75 W  | CRI         | 90     |
| Total flux         | 212 lm  | LOR         | 100%   |
| Luminous efficacy  | 77 lm/W | Total power | 2.75 W |

## Light output 2 (integrated)

| Lamp type          | LED     | CCT         | 4000 K |
|--------------------|---------|-------------|--------|
| Nominal lamp power | 2.75 W  | CRI         | 90     |
| Total flux         | 212 lm  | LOR         | 100%   |
| Luminous efficacy  | 77 lm/W | Total power | 2.75 W |