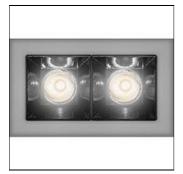

## Product data sheet

SHARP RECESSED TRIM 2X 6W 940 FLOOD BLACK EXT.DRV + SCREEN 2X BLACK AF05604+AF95104

ARTEMIDE

SHARP RECESSED TRIM 2X 6W 940 FLOOD BLACK EXT.DRV + SCREEN 2X BLACK