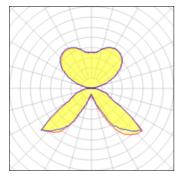

## 1 x Halogen low voltage lamp without reflector

| Nominal lamp power | 150 W   | Socket      | E27     |
|--------------------|---------|-------------|---------|
| Lamp flux          | 2500 lm | LOR         | 67%     |
| Luminous efficacy  | 11 lm/W | ULOR        | 33%     |
| CCT                | 2821 K  | Total flux  | 1666 lm |
| CRI                | 99      | Total power | 150 W   |
|                    |         |             |         |