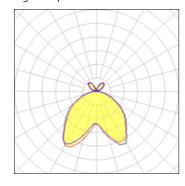

## 1 x Halogen low voltage lamp without reflector

| Nominal lamp power | 230 W   | Socket      | E27     |
|--------------------|---------|-------------|---------|
| Lamp flux          | 4210 lm | LOR         | 59%     |
| Luminous efficacy  | 11 lm/W | ULOR        | 10%     |
| CCT                | 2821 K  | Total flux  | 2504 lm |
| CRI                | 99      | Total power | 230 W   |