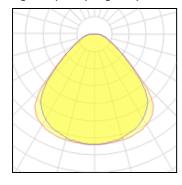

## Product data sheet

I-PENDANT PRO 1003050

SLV

With the I-PENDANT PRO DALI, which is available with several different light colours, we are providing a modern and space-saving solution for an efficient kind of basic lighting with the additional possibility of DALI control. The high degree of luminous flux provides a pleasant, homogeneous and glare-free lighting sensation. The electrical connection is made via the built-in LED power supply directly to a 100-240V mains power supply.

## Light output 1 (integrated)

| Lamp type          |
|--------------------|
| Nominal lamp power |
| Total flux         |
| Luminous efficacy  |

| LED     |  |
|---------|--|
| 38.9 W  |  |
| 3786 lm |  |
| 97 lm/W |  |