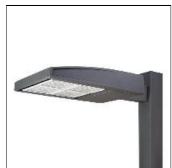

## Product data sheet

GAN GALLEON AREA/ROADWAY LUMINAIRE GAN-SA2C-722-U-T2R

**COOPER LIGHTING** 

Choice of 16 high-efficiency, patented AccuLED Optics™, Lumen packages range from 4,200 – 80,800 (34W – 640W), Available in 2200K, 2700K, 3000K, 3500K, 4000K, 5000K or 5700K CCT, -40°C to 40°C operating range, optional 50°C high ambient, 120-277V 50/60Hz, 347V 60Hz or 480V 60Hz operation, IP66 rated housing and light square, 3G vibration rated, Pole, mast-arm or wall-mounted configurations, Five-year warranty

Mounting mode

Pole top mounted

Shape and measurements

Length: 30.00 in Width: 12.00 in Height: 0.39 in

Adjustability

Fixed

Electric

System power: 113 W