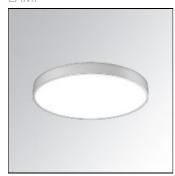

## Product data sheet

MUN LIGHT G2 SF Ø450 LO PRISM 9NW DA WH ML2SF45LOPR940DW

LAMP

LAMP suspended or surface mounted luminaire MUN LIGHT G2 SF Ø450 LO PRISM. Manufactured from recycled aluminium extrusion with a 95% recycling rate, with a PRISMATIC polycarbonate diffuser to control light distribution and reduce glare UGR <19. Model for LED MID-POWER, colour temperature 4000K and CRI90. Electronic DALI gear included. IP20, IK07 ratings. Insulation Class I. Photobiological safety group 0. LED life time: 50.000 L80 B10. Available finishes: White and black.

Mounting mode

Ceiling mounted

Shape and measurements

Height: 2.32 in Diameter: 17.72 in

Adjustability

Fixed

Electric

System power: 16.8 W Appliance Class: I