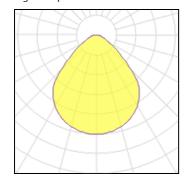

## Light output 1

| 16.8 W   |
|----------|
| 2020 lm  |
| 120 lm/W |
| 4000 K   |
| 90       |
|          |

| LOR         | 100%    |
|-------------|---------|
| Total flux  | 2017 lm |
| Total power | 16.8 W  |
|             |         |
|             |         |