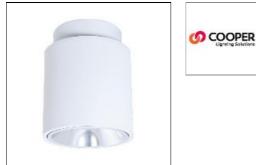

# Product data sheet

LERS4B/LESQS4B LED 4" SHALLOW ROUND AND SQUARE CYLINDERS

LE\_4B30D010 EC4B30509050 4LBS1H

COOPER LIGHTING

IP 47

dimming down to 1%, ENERGY STAR® qualified, 5-year warranty, Integral or remote driver options