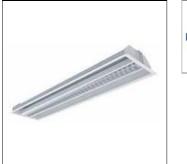

# Product data sheet

INDIGO COMBO BETA OPTI 300X1200 840 VTB LL

24177 FAGERHULT

Installation Recessed mounting in suspended ceilings. Unventilated or ventilated ceilings. Two optional designs: – for suspended ceilings with visible T-bars (15 or 24 mm). HB –for suspended ceilings with concealed T-bars and symmetrical ceiling tiles (thickness 20-22 mm). Four suspension fittings included. For fixed roofs (plaster etc.) suspension fittings for an HB body can be ordered separately. Connection Connected to 2.5 mm<sup>2</sup> 3-way terminal block 3 x 1.5 mm2 (x2), with the possibility of through-wiring. 5 x 1.5 mm2 (x2) when dimming. Can also be supplied with mains cable and earthed plug or chassis mounted snap-in connector. The luminaire housing and driver are connected via a Quick Connection System. Design Luminaire body of white enamelled sheet steel (RAL 9016). Louvre Beta Opti – double parabolic side and cross reflectors in semi-gloss metallized aluminium with excellent reflective properties (> 92%), assembled into one unit. An integrated opal acrylic diffuser film (PMMA) minimises the risk of uncomfortable glare from the diodes. Dimming e-Sense Organic – PIR sensor with presence and daylight control. All luminaires have master/slave functionality with IR communications. Miscellaneous Enclosure class IP 40 under suspended ceilings and IP 20 above suspended ceilings. Class III applies to the luminaire body only. The supplied driver is Class II but should be connected to a functional Earth.

#### Mounting mode

Light

Ceiling recessed

### Shape and measurements

Length: 47.09 in Width: 11.65 in Height: 4.02 in

#### Design

Color of housing: White