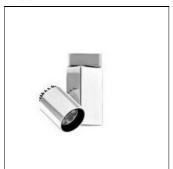

# Product data sheet

FORT KNOX 1 09.2155/LED ARRAY/10,5W/24°

Projector for mounting in ceiling/wall with LED light source. 220-240V, 50-60Hz power supply included.

#### Mounting mode

Ceiling mounted, Contact rail

#### Shape and measurements

Height: 3.15 in Diameter: 2.36 in

## Adjustability

Rotatable