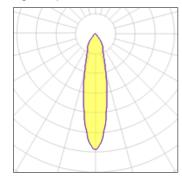

#### Light output 1

| 1 x LED            |
|--------------------|
| Nominal lamp power |
| Lamp flux          |
| Luminous efficacy  |
| CCT                |
| CRI                |

| 10.5 W  | LOR         | 71%    |
|---------|-------------|--------|
| 800 lm  | Total flux  | 571 lm |
| 54 lm/W | Total power | 10.5 W |
| 3000 K  |             |        |