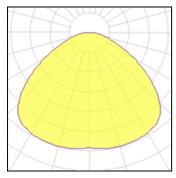

Light output 1

| 1 x LED            |         |             |        |
|--------------------|---------|-------------|--------|
| Nominal lamp power | 11 W    | LOR         | 74%    |
| Lamp flux          | 1035 lm | Total flux  | 768 lm |
| Luminous efficacy  | 94 lm/W | Total power | 11 W   |
| CCT                | 2700 K  |             |        |
| CRI                | 80      |             |        |
|                    |         |             |        |