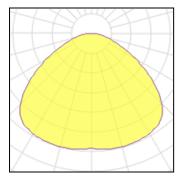

# 1 x LED

| IXLLD              |         |             |        |
|--------------------|---------|-------------|--------|
| Nominal lamp power | 11 W    | LOR         | 74%    |
| Lamp flux          | 1035 lm | Total flux  | 768 lm |
| Luminous efficacy  | 94 lm/W | Total power | 11 W   |
| CCT                | 2700 K  |             |        |
| CRI                | 80      |             |        |
|                    |         |             |        |