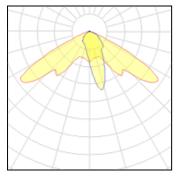

#### Light output 1

#### 1 x Metal halide lamp

IP 66

| i A motal manage lamp |         |             |         |
|-----------------------|---------|-------------|---------|
| Nominal lamp power    | 72 W    | Socket      | E27     |
| Lamp flux             | 6300 lm | LOR         | 73%     |
| Luminous efficacy     | 48 lm/W | Total flux  | 4608 lm |
| CCT                   | 3000 K  | Total power | 96.6 W  |
| CRI                   | 83      |             |         |
|                       |         |             |         |