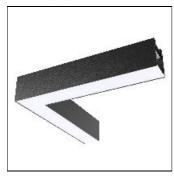

## Product data sheet

AVENUE METRO OPAL DIRECT AOASHC34KB

WHITECROFT

Corner - Modular linear LED system with a modern minimalist aesthetic for continuous or stand alone applications. TP(a) Opal diffuser for general, circulation and feature areas. Create long lines and angles of light with a seamless aesthetic – as Whitecroft Lighting AVENUE METRO. 4000K

Mounting mode

Ceiling mounted

Shape and measurements

Length: 20.48 in Width: 20.47 in Height: 3.27 in

Adjustability

Fixed

Electric

System power: 28 W