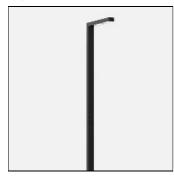

### Mounting mode

Standing / Bollard, Pole top mounted

## Shape and measurements

Length: 39.37 in Width: 5.91 in Height: 3.54 in Weight: 31.5 kg