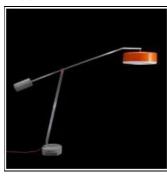

# Product data sheet

GRETA FLOOR LAMP SNOW 11073101

FLOS

• Outdoor/indoor floor lamp. Outdoor/indoor pendant fitting • Floor lamp configuration: vibrated concrete footing and balance-weight, polished 316L stainless steel stem, white sandblasted polyethylene emitting unit with turned and painted aluminium cover and plastic handle for an easy adjustment of the emitting unit.

#### Mounting mode

Standing / Bollard, Floor mounted

## Shape and measurements

Height: 6.30 in Diameter: 26.18 in

## Adjustability

Tiltable