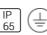

# Product data sheet

GRETA FLOOR LAMP SNOW 11073101

FLOS







• Outdoor/indoor floor lamp. Outdoor/indoor pendant fitting • Floor lamp configuration: vibrated concrete footing and balance-weight, polished 316L stainless steel stem, white sandblasted polyethylene emitting unit with turned and painted aluminium cover and plastic handle for an easy adjustment of the emitting unit.

## Light output 1



#### 3 x Compact fluorescent lamp

| Nominal lamp power | 23 W    | Socket      | E27     |
|--------------------|---------|-------------|---------|
| Lamp flux          | 1500 lm | LOR         | 46%     |
| Luminous efficacy  | 30 lm/W | Total flux  | 2072 lm |
| CCT                | 2700 K  | Total power | 69 W    |
| CRI                | 80      |             |         |

#### Mounting mode

Standing / Bollard, Floor mounted

## Shape and measurement