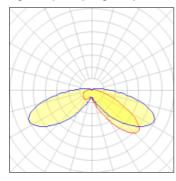

## Light output 1 (integrated)

| Lamp type          | LED      | CCT         | 3000 K |
|--------------------|----------|-------------|--------|
| Nominal lamp power | 31 W     | CRI         | 70     |
| Total flux         | 3264 lm  | LOR         | 100%   |
| Luminous efficacy  | 105 lm/W | ULOR        | 7%     |
|                    |          | Total power | 31 W   |