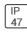

## Product data sheet

LXF/LXT LEXINGTON HID/LED LXF.LXT-PA1-30-730-U-T2U-FL

COOPER LIGHTING







Aluminum housing, top, and base, Greater than 98% life at 60,000 hours ( $40^{\circ}$ C) (LED), Up to 140 lumens per watt, Lumen packages ranging from 2,000 – 11,000 lumens, Self-aligning pole-top fitter fits 2-3/8" and 3" O.D. tenons, Optional NEMA photocontrol receptacle, Five-year warranty (LED)

## Light output 1 (integrated)



| Lamp type          | LED      | CCT         | 3000 K |
|--------------------|----------|-------------|--------|
| Nominal lamp power | 31 W     | CRI         | 70     |
| Total flux         | 3264 lm  | LOR         | 100%   |
| Luminous efficacy  | 105 lm/W | ULOR        | 7%     |
|                    |          | Total power | 31 W   |

Mounting mode

Pole top mounted

Shape and measurements

Height: 10.00 in Diameter: 14.00 in

Adjustability

Fixed

Elec