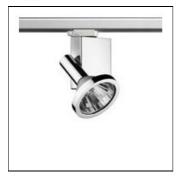

## Product data sheet

FORT KNOX 2 F24470/CDM-TC/70W/24°

FLOS

Luminaire for ceiling or three-phase electric track installation. For very low voltage halogen lamps or standard and discharge lamps. Selfextinguishing ceramic or engineering plastic lamp holders, with single-pole, transparent electric wires with double Teflon insulation.

Mounting mode

Ceiling mounted, Contact rail

Shape and measurements

Length: 1.89 in Width: 4.17 in Height: 5.16 in

Adjustability

Free

Electric

System power: 70 W