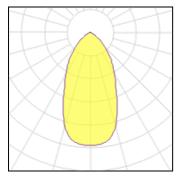

# Light output 1 (integrated)

| Lamp type          | LED      | CCT         | 4000 K |
|--------------------|----------|-------------|--------|
| Nominal lamp power | 39 W     | CRI         | 80     |
| Total flux         | 4012 lm  | LOR         | 100%   |
| Luminous efficacy  | 103 lm/W | Total power | 39 W   |