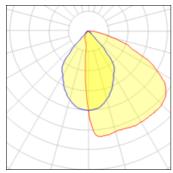

## Light output 1 (integrated)

| Lamp type          | LED     | CCT         | 4000 K |
|--------------------|---------|-------------|--------|
| Nominal lamp power | 43 W    | CRI         | 80     |
| Total flux         | 2635 lm | LOR         | 100%   |
| Luminous efficacy  | 61 lm/W | Total power | 43 W   |