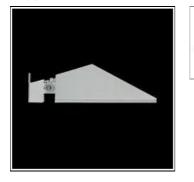

# Product data sheet

FRANCO 9628214 FLOS

Outdoor luminaire for installation on wall or on pole. Configuration: die-cast aluminium structure. EN AB-47100 (low copper content) Double layer coating for high resistance to corrosion: The low copper Aluminium alloy is painted with a double coat using powders which are complaint with QUALICOAT standards: a first layer of epoxy powder (with excellent chemical and mechanical resistance) and a second finishing layer of polyester powder (resistant to UV rays and atmospheric agents). The entire painting process of the aluminium fitting starts from components which have been sand-blasted in advance to make the surface more porous and increase the adherence of the paint. Ares effects alkaline and acid washing to clean the surfaces completely, then rinses with demineralised water to remove any residue particles, subsequently a chemical conversion treatment is done to protect against rusting. The luminaire is equipped with a graduated stainless steel fixing plate allowing a precise installation on the wall.

#### Shape and measurements

Length: 9.65 in Width: 5.04 in Height: 12.87 in