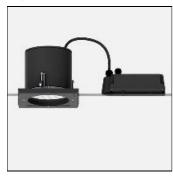

# Product data sheet

ROBUST 3 RECESSED EXTERIOR DOWNLIGHTS RO-80497-A-AS-W40

LIGMAN

- Lamp COB - CRI Ra > 80 - MacAdam Ellipse 3 SDCM - Colour 3000K, 4000K - Die-cast aluminium housing pre-treated before powder coating ensuring high corrosion resistance - Single cable entry - Stainless steel fasteners in grade 316 - Durable silicone rubber gasket - High-efficiency optical reflector - Clear toughened glass - Recessed installation with remote IP65 driver

#### Mounting mode

Ceiling mounted

## Shape and measurements

Length: 9.45 in Width: 9.45 in Height: 7.09 in Weight: 5.5 kg

## Protection

IP: 65 IK: 08

Surface temperature: 40°C