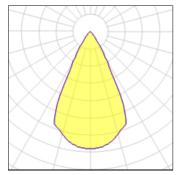

## Light output 2 (integrated)

| Lamp type          | LED     | CCT         | 3000 K |
|--------------------|---------|-------------|--------|
| Nominal lamp power | 2.75 W  | CRI         | 90     |
| Total flux         | 190 lm  | LOR         | 100%   |
| Luminous efficacy  | 69 lm/W | Total power | 2.75 W |