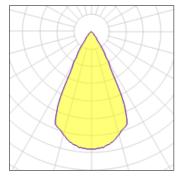

## Light output 1 (integrated)

| Lamp type          | LED     | CCT         | 3000 K |
|--------------------|---------|-------------|--------|
| Nominal lamp power | 2.75 W  | CRI         | 90     |
| Total flux         | 190 lm  | LOR         | 100%   |
| Luminous efficacy  | 69 lm/W | Total power | 2.75 W |