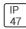

## Product data sheet

DMF SERIES
DIM-296PG

COOPER LIGHTING







Equipped with energy-saving ballasts, Die-formed channels, Heavy-duty, apertured (DMF) or closed-top (DCMF) reflector, Deep-draw, full-width reflector ribs add rigidity, Metal-clad lampholders with spring-loaded sockets, Apertured reflector standard with uplight, Baked white enamel finish, Porlux and silver-lined finishes, Wire guards, gym guards, lens frames and metal louvers

## Light output 1



| -1  |   | ш | $\neg$ |
|-----|---|---|--------|
| - 1 | X |   | ı,     |
|     |   |   |        |

| Nominal lamp power | 395 W   | LOR         | 86%     |
|--------------------|---------|-------------|---------|
| Lamp flux          | 2800 lm | ULOR        | 17%     |
| Luminous efficacy  | 7 lm/W  | Total flux  | 2418 lm |
| CCT                | 3000 K  | Total power | 395 W   |
| CRI