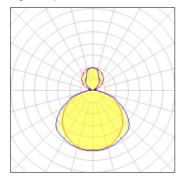

## Light output 1

| -1  |   | ш | $\neg$ |
|-----|---|---|--------|
| - 1 | X |   | ı,     |
|     |   |   |        |

| Nominal lamp power | 395 W   | LOR         | 86%     |
|--------------------|---------|-------------|---------|
| Lamp flux          | 2800 lm | ULOR        | 17%     |
| Luminous efficacy  | 7 lm/W  | Total flux  | 2418 lm |
| CCT                | 3000 K  | Total power | 395 W   |
| CRI                | 100     |             |         |