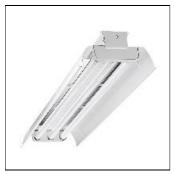

## Product data sheet

DMF SERIES
DIM-296PG

COOPER LIGHTING

Equipped with energy-saving ballasts, Die-formed channels, Heavy-duty, apertured (DMF) or closed-top (DCMF) reflector, Deep-draw, full-width reflector ribs add rigidity, Metal-clad lampholders with spring-loaded sockets, Apertured reflector standard with uplight, Baked white enamel finish, Porlux and silver-lined finishes, Wire guards, gym guards, lens frames and metal louvers