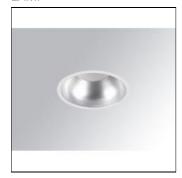

## Product data sheet

KOMBIC 100 RD 2500 IP43 WW OPAL MA/WH K11RD25400P830NMW

LAMP

Round recessed downlight model KOMBIC 100 RD 2500 IP43 WW OPAL MA/WH, LAMP brand. Reflector made of polycarbonate. Matte metallic interior reflector and frame in white finish, and optical film, die cast aluminium heat sink. Model for LED COB, with warm white colour temperature and control gear included. IP43 protection rating. Insulation class II.