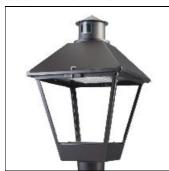

## Product data sheet

LXF/LXT LEXINGTON HID/LED LXF.LXT-PA1-20-830-U-SL3-FL

COOPER LIGHTING

Aluminum housing, top, and base, Greater than 98% life at 60,000 hours ( $40^{\circ}$ C) (LED), Up to 140 lumens per watt, Lumen packages ranging from 2,000 – 11,000 lumens, Self-aligning pole-top fitter fits 2-3/8" and 3" O.D. tenons, Optional NEMA photocontrol receptacle, Five-year warranty (LED)

Mounting mode

Pole top mounted

Shape and measurements

Height: 10.00 in Diameter: 14.00 in

Adjustability

Fixed

Electric

System power: 21 W