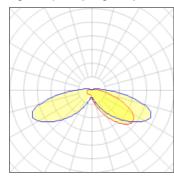

## Light output 1 (integrated)

| Lamp type          | LED     | CCT         | 3000 K |
|--------------------|---------|-------------|--------|
| Nominal lamp power | 21 W    | CRI         | 80     |
| Total flux         | 1992 lm | LOR         | 100%   |
| Luminous efficacy  | 95 lm/W | ULOR        | 9%     |
|                    |         | Total nower | 21 W   |