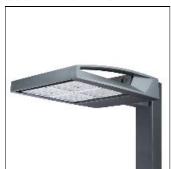

## Product data sheet

GAA GALLEONAIRE LED GAA-AF-07-LED-U-T3R-8030-600

**COOPER LIGHTING** 

Choice of 16 high-efficiency, patented AccuLED Optics™, 3,400 - 61,800 lumens, up to 131 lp/W, Standard in 4000K CCT, 70 CRI, optional 2700K, 3000K, 5000K and 6000K, -40°C to 40°C operating range, 120-277V 50/60Hz, 347V 60Hz or 480V 60Hz operation, IP66 rated housing and LED Light Squares, Thermally conductive polymer heatsink for up to 22% weight reduction, Pole, mast-arm or wall-mounted configurations, 3G vibration rated, Five-year warranty