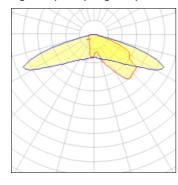

## Light output 1 (integrated)

| Lamp type          | LED      | CCT         | 3000 K |
|--------------------|----------|-------------|--------|
| Nominal lamp power | 226 W    | CRI         | 80     |
| Total flux         | 23061 lm | LOR         | 100%   |
| Luminous efficacy  | 102 lm/W | Total power | 226 W  |