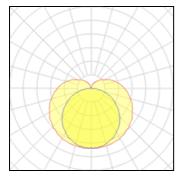

## Light output 1 (integrated)

| Lamp type          | LED     | CCT         | 3000 K |
|--------------------|---------|-------------|--------|
| Nominal lamp power | 20 W    | CRI         | 89     |
| Total flux         | 1790 lm | LOR         | 100%   |
| Luminous efficacy  | 90 lm/W | ULOR        | 2%     |
|                    |         | Total power | 20 W   |