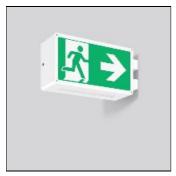

## Product data sheet

RECHTECK WANDAUSLEGER 671065.002.1.04

RZB

Series: RECHTECK Rectangular wall extension luminaire in classic design. For escape route identification. Housing: aluminium, with plastic corner connectors. Display panels: plastic, opal, with motifs on one side/on both sides. Wall extension Electronic ballast included. Self-contained system with automatic self-test and feedback to the RZB monitoring system MULTIDIGIT. Please indicate legend number when placing your order! Colour: traffic white, matt (RAL 9016) Length: 362 mm Width: 125 mm Height: 192 mm Weight: 2.23 kg Operating mode: maintained power mode Viewing Distance: 32 m Duration time: 3 h Lamp: LED Socket: without socket Colour temperature: 4000K Colour rendering index (CRI): 70 System power: 5.1 W Rated luminous flux: 110 lm Luminous flux, emergency: 55 lm System power, emergency: - Control gear: Regulated power supply Protection class: I Type of protection: IP 44

Mounting mode

Wall mounted

Shape and measurements

Length: 4.92 in Width: 14.25 in Height: 7.56 in Electric

System power: 10.2 W

Information regarding emergency functions

Supplementary emergency lighting

Emergency sign: N/A