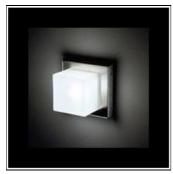

## Product data sheet

CUBE LED 806800

FLOS

Cubic luminaire for outdoor surface installation on wall. • Configuration: die-cast aluminium structure . EN AB-47100 (low copper content). • 316L Stainless steel cover. • Double layer coating for high resistance to corrosion: chemical conversion coating on the aluminium surface followed by a first layer of epoxy powder and a second finishing layer of polyester powder. • Moulded sandblasted glass; moulded silicone gaskets.

Mounting mode

Wall mounted

Shape and measurements

Length: 5.47 in Width: 5.47 in Height: 3.82 in

Adjustability

Fixed

Electric

System power: 4 W Appliance Class: I