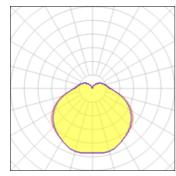

## Light output 1 (integrated)

| LED     | CCT         |
|---------|-------------|
| 4 W     | CRI         |
| 170 lm  | LOR         |
| 42 lm/W | ULOR        |
|         | Total power |

|       | 6050 K |
|-------|--------|
|       | 75     |
|       | 100%   |
|       | 19%    |
| oower | 4 W    |