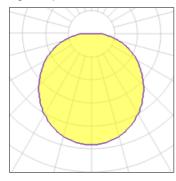

## 1 x Compact fluorescent lamp

| Nominal lamp power | 62 W    | LOR         |
|--------------------|---------|-------------|
| Lamp flux          | 5200 lm | Total flux  |
| Luminous efficacy  | 84 lm/W | Total power |
| CCT                | 3000 K  |             |
| CRI                | 85      |             |