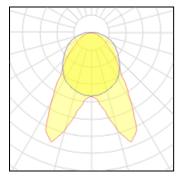

# Product data sheet

LUMILINE 2600 LM 17W LOW POWER LED SURFACE MOUNT OR SUSPENDED LINEAR LED LUMINAIRE , DOUBLE ASYMM... M457SA60LED2840-W

MAZINOOR

LUMILINE Surface Mount or Suspended Linear LED Luminaire with Lens Suitable for hypermarkets, warehouses, shops, ... applications where symmetrical, asymmetrical, or double asymmetrical lighting is required together with glare control, uniform light distribution, and light direction control.