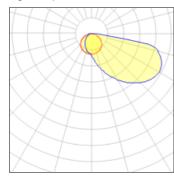

#### Light output 1

| I x LED            |         |
|--------------------|---------|
| Nominal lamp power | 6 W     |
| Lamp flux          | 450 lm  |
| Luminous efficacy  | 32 lm/W |
| CCT                | 3000 K  |
| CRI                | 93      |

| LOR         | 42%    |
|-------------|--------|
| Total flux  | 190 lm |
| Total power | 6 W    |
|             |        |