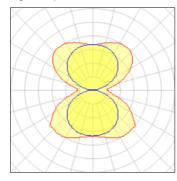

## Light output 1

| 1 | Χ | LED |
|---|---|-----|
| • | ^ | LLD |

| Nominal lamp power | 152 W    | LOR         | 100%     |
|--------------------|----------|-------------|----------|
| Lamp flux          | 16758 lm | ULOR        | 50%      |
| Luminous efficacy  | 120 lm/W | Total flux  | 16758 lm |
| CCT                | 4000 K   | Total power | 139.4 W  |
| CRI                | 84       |             |          |