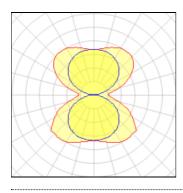

#### 1 x LED

| Nominal lamp power | 101.6 W  | LOR         | 100%     |
|--------------------|----------|-------------|----------|
| Lamp flux          | 11214 lm | ULOR        | 50%      |
| Luminous efficacy  | 110 lm/W | Total flux  | 11214 lm |
| CCT                | 4000 K   | Total power | 101.9 W  |
| CRI                | 84       |             |          |