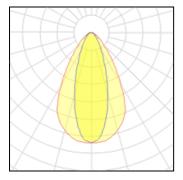

## 1 x LED

| I X LED            |         |             |        |
|--------------------|---------|-------------|--------|
| Nominal lamp power | 12 W    | LOR         | 100%   |
| Lamp flux          | 939 lm  | Total flux  | 939 lm |
| Luminous efficacy  | 82 lm/W | Total power | 11.5 W |
| CCT                | 2700 K  |             |        |
| CRI                | 80      |             |        |
|                    |         |             |        |