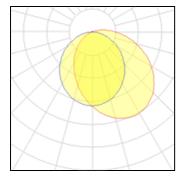

## Light output 1 (integrated)

| Lamp type          | LED     | CCT         | 4000 K |
|--------------------|---------|-------------|--------|
| Nominal lamp power | 31 W    | CRI         | 80     |
| Total flux         | 2820 lm | LOR         | 100%   |
| Luminous efficacy  | 91 lm/W | ULOR        | 3%     |
|                    |         | Total power | 31 W   |