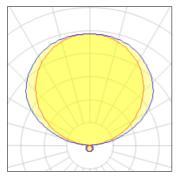

#### Light output 1

### 

| 1 x LED            |         |             |         |
|--------------------|---------|-------------|---------|
| Nominal lamp power | 105 W   | LOR         | 82%     |
| Lamp flux          | 4500 lm | ULOR        | 78%     |
| Luminous efficacy  | 43 lm/W | Total flux  | 3706 lm |
| CCT                | 3000 K  | Total power | 105 W   |
| CRI                | 100     |             |         |
|                    |         |             |         |