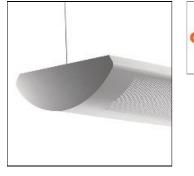

## CLASS A PERF

AP-WP-4T8

COOPER LIGHTING

Architectural quality construction, Semi-indirect fluorescent lighting, Quick connect through wiring, Optional tapered or rounded die-cast aluminum end caps, Individual or continuous mounting, Certified to UL/cUL standards