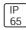

## Product data sheet

IMPR65 123 L55 IMPR65 LED DEXTRA







Impervia LED - 1200x 300, IP65 Recessed pull-up luminaire with steel housing, white powder painted metal body, ABS frame with polyurethane gasket and opal diffuser. Options: LE3 - Lithium Emergency (328 lumens output) LS3 - Lithium Selftest LA3 - Lithium Autotest S - Switch Dimming D - Digital Dimming (DSI) A - Digital Addressable Lighting Interface (DALI) C - Bi-Level Dimming (Corridor Function)\* H - High Frequency Dimming (Analogue 1-10v) C83 - CRI 80, 3000K TRS - tamper resistant screws 1200×300 version is not suitable for concealed ceiling systems.

## Light output 1 (integrated)



| Lamp type          | LED      | CCT         | 4000 K |
|--------------------|----------|-------------|--------|
| Nominal lamp power | 30.1 W   | CRI         | 80     |
| Total flux         | 3504 lm