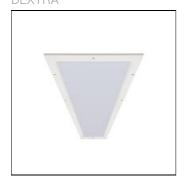

## Product data sheet

IMPR65 123 L55 IMPR65 LED DEXTRA

Impervia LED - 1200x 300, IP65 Recessed pull-up luminaire with steel housing, white powder painted metal body, ABS frame with polyurethane gasket and opal diffuser. Options: LE3 - Lithium Emergency (328 lumens output) LS3 - Lithium Selftest LA3 - Lithium Autotest S - Switch Dimming D - Digital Dimming (DSI) A - Digital Addressable Lighting Interface (DALI) C - Bi-Level Dimming (Corridor Function)\* H - High Frequency Dimming (Analogue 1-10v) C83 - CRI 80, 3000K TRS - tamper resistant screws 1200×300 version is not suitable for concealed ceiling systems.

Mounting mode

Ceiling recessed

Shape and measurements

Length: 47.20 in Width: 11.77 in Height: 4.41 in

Adjustability

Fixed

Electric

System power: 30.1 W