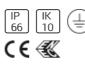

# Product data sheet

ELEKTRA S M42BL2 1K5 730 B12 C ELEKTRA S M42BL2 1K5 730 B12 C

ELEKTRO LUMEN







Modern LED luminary for public lighting systems with  $\pm$  20° adjustable joint, able to integrate two Zhaga-D4i connectors from bottom and top part of the luminary.

### Light output 1



| 1 | x         | ı | F | D                     |
|---|-----------|---|---|-----------------------|
|   | $^{\sim}$ | _ | _ | $\boldsymbol{\smile}$ |

| Nominal lamp power | 9 W      |
|--------------------|----------|
| Lamp flux          | 1350 lm  |
| Luminous efficacy  | 150 lm/W |
| CCT                | 3000 K   |
| CRI                | 70       |

### Mounting mode

Pole top mounted

### Shape and measurements

Length: 22.44 in Width: 11.02 in Height: 3.82 in

### Adjustability

Tiltable

#### Design

Material impression: Matt

## Electric

System power: 9 W Ballast: ECG Appliance Class: I

###