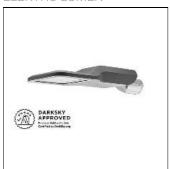

# Product data sheet

ELEKTRA S M42BL2 1K5 730 B12 C ELEKTRA S M42BL2 1K5 730 B12 C

ELEKTRO LUMEN

Modern LED luminary for public lighting systems with  $\pm$  20° adjustable joint, able to integrate two Zhaga-D4i connectors from bottom and top part of the luminary.

### Mounting mode

Pole top mounted

### Shape and measurements

Length: 22.44 in Width: 11.02 in Height: 3.82 in

### Adjustability

Tiltable

#### Design

Material impression: Matt