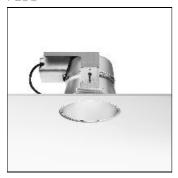

## Product data sheet

DOWNTOWN NO TRIM Ø215 03.0457/TC-TEL/42W

FLOS

Luminaires for embedded installation indoor with fluorescent lamps and of halogenuro metalist. Optical body made in injected aluminium with powder-coated paint finish. Heatsink made in injected aluminium under pressure attached to the body of the luminaire. Lower and upper reflectors available made of anodized aluminium with specular finish. Fixed upper reflector. Inferior reflector formed by self reflector and a spreading lens of 4mm thick and a polycarbonate ring that fixes the reflector to the aluminium ring of the product. Available in two diameters 160mm and 215mm.

Mounting mode

Ceiling recessed

Shape and measurements

Height: 8.46 in Diameter: 8.46 in

Adjustability

Fixed

Electric

System power: 42 W