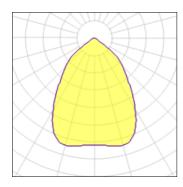

## 1 x Compact fluorescent lamp

| Nominal lamp power | 42 W    | Socket      | Gx24Q-4 |
|--------------------|---------|-------------|---------|
| Lamp flux          | 3200 lm | LOR         | 49%     |
| Luminous efficacy  | 38 lm/W | Total flux  | 1577 lm |
| CCT                | 3000 K  | Total power | 42 W    |
| CDI                | QA      |             |         |