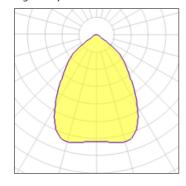

## 1 x Compact fluorescent lamp

| Nominal lamp power | 42 W    | Socket      | Gx24Q-4 |
|--------------------|---------|-------------|---------|
| Lamp flux          | 3200 lm | LOR         | 49%     |
| Luminous efficacy  | 38 lm/W | Total flux  | 1577 lm |
| CCT                | 4000 K  | Total power | 42 W    |
| CRI                | 79      |             |         |