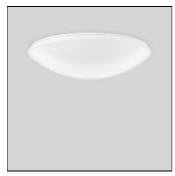

## Product data sheet

FLAT POLYMERO 311557.002.8.76

RZB

Series: FLAT POLYMERO Decorative round surface-mounted luminaire. Base: metal, powder-coated. Diffuser made of plastic (polycarbonate), opal, shockproof. Diffuser fastening: patented push system. Suitable for Ceiling mounting, Wall (surface). Colour: white Diameter: 620 mm Height: 160 mm Lamp: LED Socket: without socket Colour temperature: 3000K Colour rendering index (CRI): 80 System power: 38 W Rated luminous flux: 4250 lm Beam angle Down: 117° Luminous efficiency: 112 lm/W Control gear: Converter, dimmable, DALI Protection class: I Type of protection: IP 40

Mounting mode

Ceiling mounted

Shape and measurements

Height: 6.30 in Diameter: 24.41 in

Adjustability

Fixed

Electric

System power: 38 W