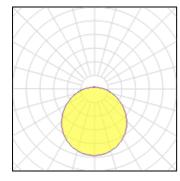

## Product data sheet

FLAT POLYMERO 311557.002.8.76

RZB

Series: FLAT POLYMERO Decorative round surface-mounted luminaire. Base: metal, powder-coated. Diffuser made of plastic (polycarbonate), opal, shockproof. Diffuser fastening: patented push system. Suitable for Ceiling mounting, Wall (surface). Colour: white Diameter: 620 mm Height: 160 mm Lamp: LED Socket: without socket Colour temperature: 3000K Colour rendering index (CRI): 80 System power: 38 W Rated luminous flux: 4250 lm Beam angle Down: 117° Luminous efficiency: 112 lm/W Control gear: Converter, dimmable, DALI Protection class: I Type of protection: IP 40

## Light output 1 (integrated)

| Lamp type          | LED      | CCT         | 3000 K |
|--------------------|----------|-------------|--------|
| Nominal lamp power | 38 W     | CRI         | 80     |
| Total flux         | 4250 lm  | LOR         | 74%    |
| Luminous efficacy  | 112 lm/W | ULOR        | 20%    |
|                    |          | Total power | 38 W   |