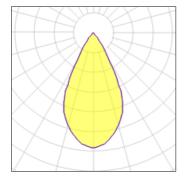

#### Light output 1

| 1 x LED            |         |             |        |
|--------------------|---------|-------------|--------|
| Nominal lamp power | 21.5 W  | LOR         | 39%    |
| Lamp flux          | 1000 lm | Total flux  | 386 lm |
| Luminous efficacy  | 47 lm/W | Total power | 21.5 W |
| CCT                | 2700 K  |             |        |
| CRI                | 95      |             |        |
|                    |         |             |        |