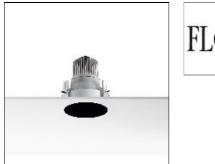

# Product data sheet

KAP 145 03.4496.74/PH LED/21,5W FLOS

Luminaire with embedded installations on ceilings for halogen lamps and metal halide. The Easy Kap version, incorporates body injected in zamak with liquid paint finish and outer diameter of 105mm with opal glass diffuser. Pre-frame instalation not necessary. The Kap version incorporates body injected in aluminium with liquid paint finish. It is available in two sizes: 105mm and 145mm, always in No Trim installation. Main view made of anodized gloss aluminium with diffuser element made in borosilicate glass. Lampholders with heatsink element in injected aluminium and embedment ring of the optical body in thermoplastic material. Finishings: white (B1), matt gold (GL), blue (BU) and black (74).

#### Mounting mode

Ceiling recessed

# Shape and measurements

Height: 6.50 in Diameter: 5.71 in