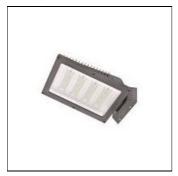

## Product data sheet

230W LED FLOODLIGHT (NB19) TYPE 3 (5000K) S2266 LEDXION K10119

NIKKON

NIKKON S2266 LEDXION K10119 230W LED Floodlight (NB19) Type 3 (5000K)

Pole top mounted

Shape and measurements

Length: 3.94 in Width: 3.94 in Height: 3.94 in

Adjustability

Tiltable

Electric

System power: 249.19 W

99