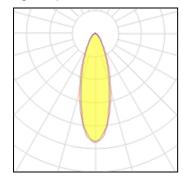

## Product data sheet

230W LED FLOODLIGHT (NB19) TYPE 3 (5000K) S2266 LEDXION K10119

NIKKON

NIKKON S2266 LEDXION K10119 230W LED Floodlight (NB19) Type 3 (5000K)