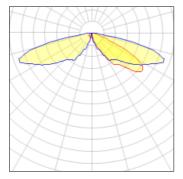

IP 47

Light output 1 (integrated)

| Lamp type          | LED     | CCT         | 2200 K |
|--------------------|---------|-------------|--------|
| Nominal lamp power | 31 W    | CRI         | 70     |
| Total flux         | 2858 lm | LOR         | 100%   |
| Luminous efficacy  | 92 lm/W | Total power | 31 W   |