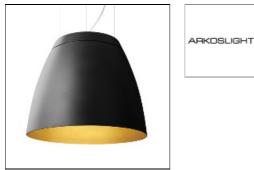

## Product data sheet

SALT 4 DIM DALI 4000K NG A2200442NG

ARKOSLIGHT

IP 20

High Bay light fitting performance combined with the design of a unique decorative piece. Salt integrates driver and heat dissipation into the design of the fitting itself and achieves on the one hand an excellent thermal management and on the other hand the freedom to hang the fixture at any desired height. And to prevent glare, Salt disposes of a diffusor covering the light source.

| Mounting mode                                             | Electric           |
|-----------------------------------------------------------|--------------------|
| Pendant, Ceiling mounted, Wall recessed, Ceiling recessed | System power: 27 W |
| Shape and measurements                                    | Protection         |
| Length: 16.54 in                                          | IP: 20             |
| Width: 16.54 in                                           |                    |
| Height: 13.78 in                                          |                    |