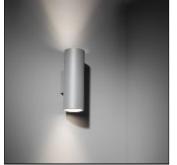

# NUDE WALL 79 IP55 2XLED DI 2700K FLOOD WHITE STRUC 10923309

MODULAR

Wall mounted luminaire. Its timeless cylindrical shape delivers a subtle yet intense bundle of light on the wall. This version can be used as an uplighter or downlighter. This enables you to create your own light experience. Nude Exterior has an IP value of 55. By covering the aperture with glass and a special sealing ring, we have ensured that no moisture or water can enter the lighting unit.