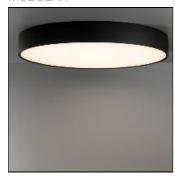

## Product data sheet

FLAT MOON 650 CEILING DOWN LED 3000K GI WHITE STRUC 13292409

MODULAR

Enchanting moonlight Contemporary architectural projects love a minimalist, slim lighting design. Flat moon is a stylish, reduced height fixture (78 mm) that distributes a soft, yet functional light. Office-compliant when combined with one of the prismatic diffusers, it is also a perfect fit for public spaces, hotels, restaurants or retail environments. Exceptionally versatile, Flat moon can be either surface-mounted, recessed or suspended (with two types of suspension kits for either down or up/down lighter) and even directly mounted and connected onto the gear. It comes in three sizes: 450, 650 or 950 mm diameter.