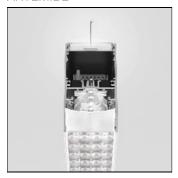

# Product data sheet

A.39 DIR/IND CTRL EMIS 1184MM 840 DM BCO AT19601

ARTEMIDE

A.39 DIR/IND CTRL EMIS 1184MM 840 DM BCO