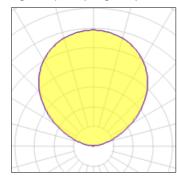

### Light output 1 (integrated)

| Lamp type          | LED      | CCT         | 4000 K |
|--------------------|----------|-------------|--------|
| Nominal lamp power | 23 W     | CRI         | 80     |
| Total flux         | 3088 lm  | LOR         | 100%   |
| Luminous efficacy  | 134 lm/W | ULOR        | 100%   |
|                    |          | Total power | 23 W   |