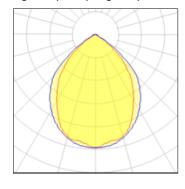

### Light output 2 (integrated)

| Lamp type          | LED     | CCT         | 4000 K |
|--------------------|---------|-------------|--------|
| Nominal lamp power | 34 W    | CRI         | 80     |
| Total flux         | 2043 lm | LOR         | 100%   |
| Luminous efficacy  | 60 lm/W | Total power | 34 W   |