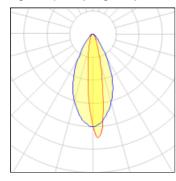

## Light output 1 (integrated)

| Lamp type          | LED     | CCT         |  |
|--------------------|---------|-------------|--|
| Nominal lamp power | 48 W    | CRI         |  |
| Total flux         | 3175 lm | LOR         |  |
| Luminous efficacy  | 66 lm/W | Total power |  |