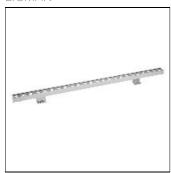

# Product data sheet

ALDO 3 FLOODLINGHTS AND COLUMN PROJECTORS ALD-30171-E-W40

LIGMAN

- Lamp LED - Colour 3000K and 4000K - Powder coated aluminium alloy housing - Adjustable stainless steel bracket - Two cable entries for through wiring - Bright and consistent distribution, with seamless treatment with continuous mounting - Constant voltage (CV) 24V - Remote driver is not included - DC24V input, DMX512 address with constant current control for RGBW products

## Shape and measurements

Length: 39.37 in Width: 3.03 in Height: 28.35 in Weight: 1.85 kg