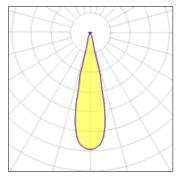

## 1 x Halogen low voltage lamp without reflector

| 50 W    | Socket                      | Ba15D                                       |
|---------|-----------------------------|---------------------------------------------|
| 630 lm  | LOR                         | 100%                                        |
| 13 lm/W | Total flux                  | 632 lm                                      |
| 3000 K  | Total power                 | 50 W                                        |
| 99      |                             |                                             |
|         | 630 lm<br>13 lm/W<br>3000 K | 630 lmLOR13 lm/WTotal flux3000 KTotal power |