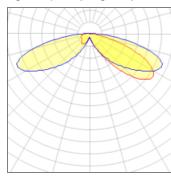

## Light output 1 (integrated)

| Lamp type          | LED      | CCT         | 2700 K |
|--------------------|----------|-------------|--------|
| Nominal lamp power | 40 W     | CRI         | 70     |
| Total flux         | 3985 lm  | LOR         | 100%   |
| Luminous efficacy  | 100 lm/W | ULOR        | 3%     |
|                    |          | Total power | 40 W   |