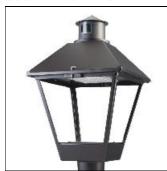

## Product data sheet

LXF/LXT LEXINGTON HID/LED LXF.LXT-PA1-40-727-U-T3-TL

COOPER LIGHTING

Aluminum housing, top, and base, Greater than 98% life at 60,000 hours ( $40^{\circ}$ C) (LED), Up to 140 lumens per watt, Lumen packages ranging from 2,000 – 11,000 lumens, Self-aligning pole-top fitter fits 2-3/8" and 3" O.D. tenons, Optional NEMA photocontrol receptacle, Five-year warranty (LED)

Mounting mode

Pole top mounted

Shape and measurements

Height: 10.00 in Diameter: 14.00 in

Adjustability

Fixed

Electric

System power: 40 W