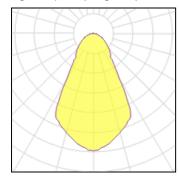

## Light output 1 (integrated)

| Lamp type          | LED      | CCT         | 3000 K |
|--------------------|----------|-------------|--------|
| Nominal lamp power | 27.2 W   | CRI         | 80     |
| Total flux         | 2985 lm  | LOR         | 100%   |
| Luminous efficacy  | 110 lm/W | ULOR        | 2%     |
|                    |          | Total power | 27.2 W |