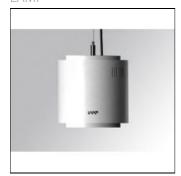

## Product data sheet

STORMBELL 3000 WW WFL WH/WH. ST117030WF830NOW

LAMP

Suspended downlight model STORMBELL 3000 WW WFL WH/WH., LAMP brand. Made of shiny white extruded and injected aluminum body with polycarbonate opal ring. Model for COB with warm white color temperature and control gear included on white decorative rose. Wide Flood aluminum reflector. Insulation class I.

Mounting mode

Pendant, Ceiling mounted

Shape and measurements

Height: 6.81 in Diameter: 6.81 in

Adjustability

Fixed

Electric

System power: 27.2 W Appliance Class: II